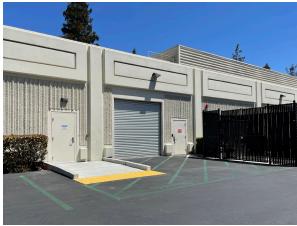

#### **Market Ready Floor Plan - Suite 110**

- ■±9,369 SF
- 4 Private Offices
- Conference Room
- Storage/Copy Room
- Break Area
- Warehouse with Storage
- IT Closet
- Open Office
- Set of Restrooms

- One (1) 12'x12' Ground Level Door
- 600 Amps @ 120/208 Volts
- Parking 3:1,000 SF
- Distributed Compressed Air
- 40% Lab
- Distributed 110 and 220 Electrical