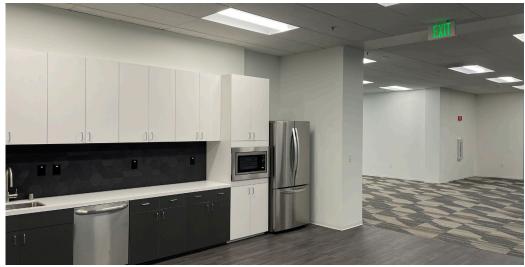

#### **Market Ready Floor Plan - Suite 110**

- ■±9,369 SF
- 4 Private Offices
- Conference Room
- Storage/Copy Room
- Break Area
- Warehouse with Storage
- IT Closet
- Open Office
- Set of Restrooms

- One (1) 12'x12' Ground Level Door
- 600 Amps @ 120/208 Volts
- Parking 3:1,000 SF
- Distributed Compressed Air
- 40% Lab
- Distributed 110 and 220 Electrical