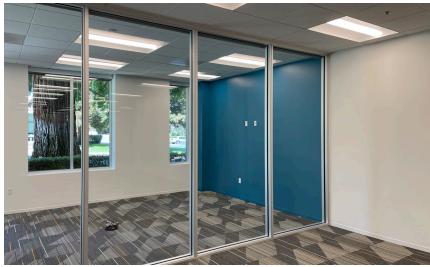

#### **Market Ready Floor Plan - Suite 110**

- ■±9,369 SF
- 4 Private Offices
- Conference Room
- Storage/Copy Room
- Break Area
- Warehouse with Storage
- IT Closet
- Open Office
- Set of Restrooms

- One (1) 12'x12' Ground Level Door
- 600 Amps @ 120/208 Volts
- Parking 3:1,000 SF
- Distributed Compressed Air
- 40% Lab
- Distributed 110 and 220 Electrical