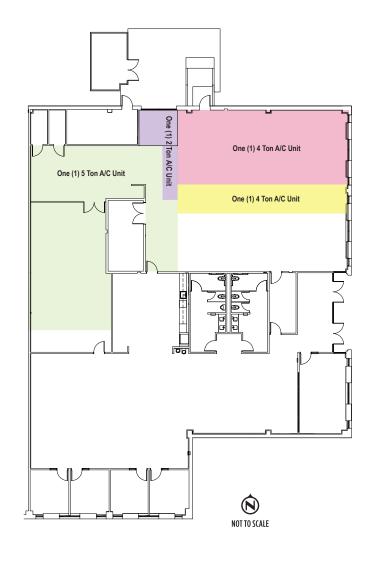

#### **Market Ready Floor Plan - Suite 110**

- ■±9,369 SF
- 4 Private Offices
- Conference Room
- Storage/Copy Room
- Break Area
- Warehouse with Storage
- IT Closet
- Open Office
- Set of Restrooms

- One (1) 12'x12' Ground Level Door
- 600 Amps @ 120/208 Volts
- Parking 3:1,000 SF
- Distributed Compressed Air
- 40% Lab
- Distributed 110 and 220 Electrical