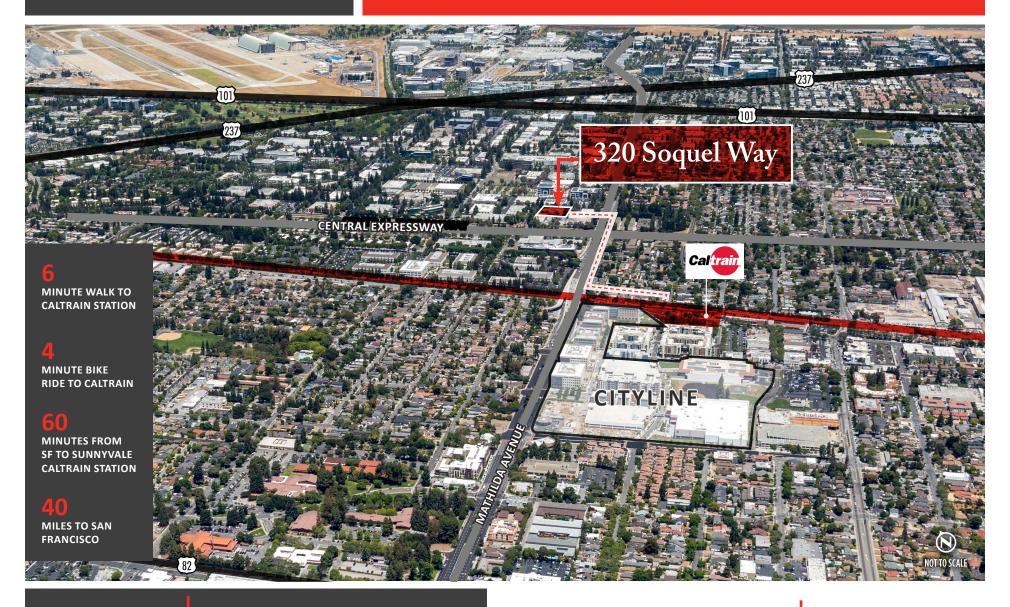

### CBRE | SPIRVINE COMPANY



±9,369 SF

320 Soquel Way / Sunnyvale, CA

### / **SUNNYVALE** SILICON VALLEY /

# 320 Soquel Way



**CBRE** 

Damon Schor Lic. 01317778 T +1 650 494 5121 damon.schor@cbre.com Will Schmidt Lic. 01988485 +1 408 453 7408 will.schmidt@cbre.com



Irvine Management Company, a licensed real estate broker DRE LIC. #02041810.

**Todd Hedrick** 

Regional Vice President +1 408 330 0126 thedrick@irvinecompany.com

#### / **SUNNYVALE** SILICON VALLEY /

# 320 Soquel Way



#### **Market Ready Floor Plan - Suite 110**

- ■±9,369 SF
- 4 Private Offices
- Conference Room
- Storage/Copy Room
- Break Area
- Warehouse with Storage
- IT Closet
- Open Office
- Set of Restrooms

- One (1) 12'x12' Ground Level Door
- 600 Amps @ 120/208 Volts
- Parking 3:1,000 SF
- Distributed Compressed Air
- 40% Lab
- Distributed 110 and 220 Electrical

#### / SUNNYVALE SILICON VALLEY /

# 320 Soquel Way









**CBRE*