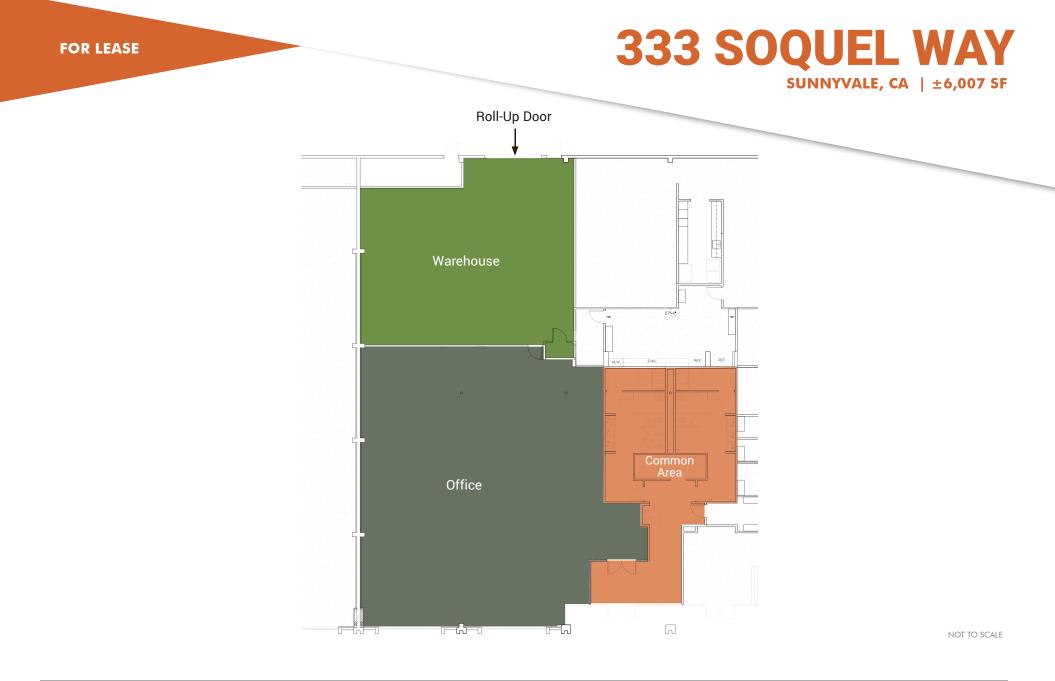

Office/Warehouse

FOR LEASE

- 40% Dropped Ceiling
- Truck Loading:
  One (1) 12'x12' Ground Level Door
- Fully Sprinklered

www.irvinecompanyoffice.com

- Warehouse Clearance: 17'
- Parking 3:1,000 RSF

## 333 SOQUEL WAY SUNNYVALE, CA | ±6,007 SF

© 2019 CBRE, Inc. All rights reserved. This information has been obtained from sources believed reliable, but has not been verified for accuracy or completeness. You should conduct a careful, independent investigation of the property and verify all information. Any reliance on this information is solely at your own risk. CBRE and the CBRE logo are service marks of CBRE, Inc. All other marks displayed on this document are the property of their respective owners. Photos herein are the property of their respective owners. Use of these images without the express written consent of the owner is prohibited.