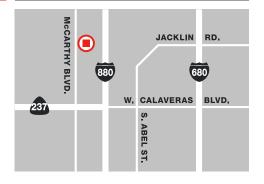

#### McCarthy Center 400-940 N. McCarthy Blvd. • Milpitas, CA 95035

Room to Grow, Space to Thrive. McCarthy Center is a vibrant campus community offering efficient, productive workspaces. Its wealth of amenities and coveted location helps attract and retain the team your business needs to thrive.