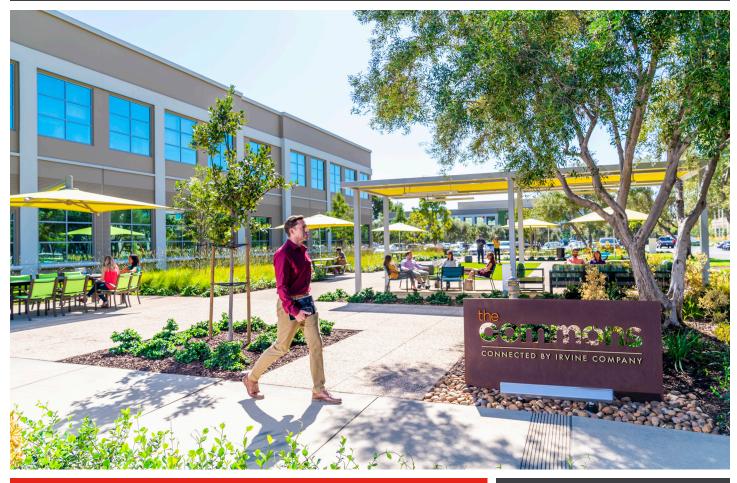

### The Commons

A dynamic, open-air gathering area brings the entire workplace community together in a social, creative, and inspiring environment.

### Productive Workplace Community

- ±1.1 million SF, 19 building Office/R&D project
- 68-acre campus-style setting
- Large technologically-enhanced conference center
- Open-air gathering area with free WiFi, BBQ stations, bocce ball court
- Private fitness center with state-ofthe-art equipment and group classes
- Electric vehicle charging stations
- Progressive interior environments and daylighting engage and inspire
- Steps to McCarthy Ranch Marketplace
- Convenient access to Highway 237 and Interstate 880