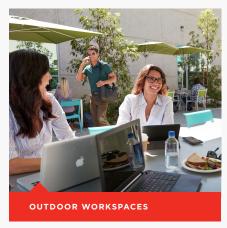

### **Outdoor Workspaces**

Outdoor collaborative workspaces feature an attractive greenbelt, bbq stations and gathering areas with everything needed to work, meet, dine, connect, and relax with colleagues and community.