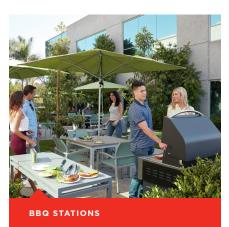

### **Outdoor Workspaces**

Outdoor collaborative workspaces feature an attractive greenbelt, bbq stations and gathering areas with everything needed to work, meet, dine, connect, and relax with colleagues and community.