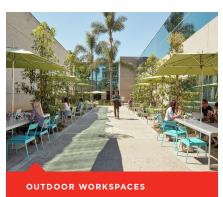

### **Outdoor Workspaces**

Outdoor collaborative workspaces feature an attractive greenbelt, bbq stations and gathering areas with everything needed to work, meet, dine, connect, and relax with colleagues and community.