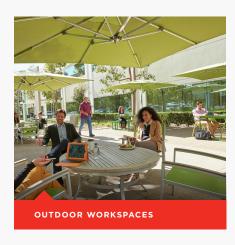

### **Outdoor Workspaces**

Outdoor collaborative workspaces feature an attractive greenbelt, bbq stations and gathering areas with everything needed to work, meet, dine, connect, and relax with colleagues and community.