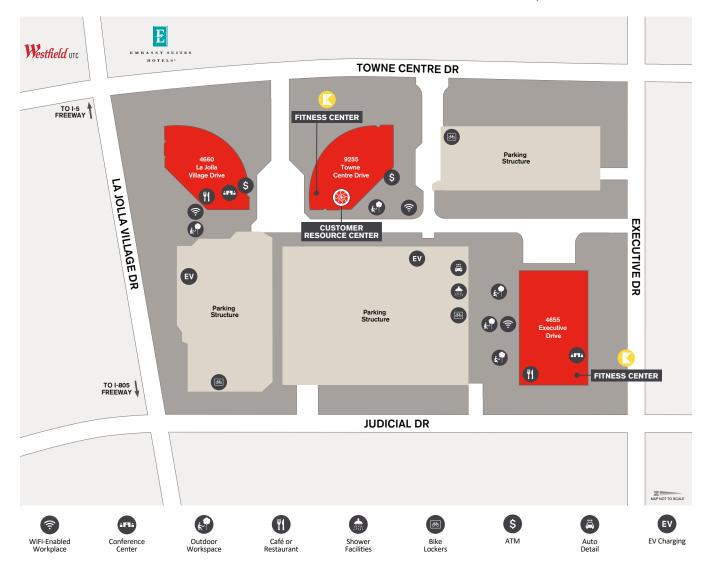

### **Bom Dia Cafe**

4660 La Jolla Village Dr 619.400.7862

Offering custom acai bowls, hand crafted smoothies, breakfast items, specialty coffee drinks and more. Open: M-F, 7:30 a.m. to 2:00 p.m. BOM-DIA-CAFE.SQUARE.SITE

### **Micro Market**

9255 Towne Centre Dr Enjoy the convenience of this unmanned market on P1 where frozen food, snacks, and beverages are available for purchase.

### Banvan Kitchen

4655 Executive Dr Focused on delicious and healthy food, offering breakfast, lunch and hand crafted espresso and tea beverages.

### **KINETIC®**

9255 Towne Centre Dr, Suite 1000, 4655 Executive Dr, Suite 270 State-of-the-art fitness centers featuring group fitness classes.

### **Meetings and Events**

Host your next team meeting or training in one of the elite conference centers located at 4660 La Jolla Village Dr, Suite 1020 or 4655 Executive Dr, Suite 260. Open: M-F, 8:00 a.m. to 6:00 p.m.

# **Customer Resource Center**

9255 Towne Centre Drive, Suite 100 Open: M-F, 8:00 a.m. to 5:30 p.m. 858.334.6652

### **EV Charging Stations**

ChargePoint Level 2 EV charging stations at 4660 La Jolla Village Dr, Level P2 & 4655 Executive Dr, Level 1.

### **Auto Finish Studio**

4655 parking structure level B3. 760.390.0464 Open: M, W & F, 8:00 a.m. to 5:00 p.m. IRVINECOMPANYPRICING.COM

### **Bike Lockers**

4655 Executive Dr, level 1 of the parking structure.