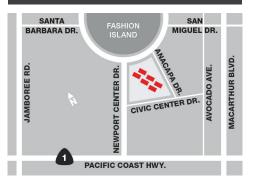

## Gateway Plaza

110-170 Newport Center Drive • Newport Beach, CA 92660

Six beautifully terraced low-rise buildings bring the best of Coastal California living to the workplace with stunning ocean views and open courtyards. Superior coastal access off the PCH and a convenient location near the 405 and 55 Freeways and the 73 Toll Road make Gateway Plaza a top choice for growing companies.

### Workplace Features

- Flexible workspaces ideal for high-growth companies
- Recently revitalized terraced patios and courtyards
- Award-winning customer service with industry-leading response times
- Steps to R+D Kitchen, Flemings, Red O and more at Fashion Island®
- Live close to work at Newport Coast®, Shady Canyon, or Turtle Ridge®
- Walk to upscale accommodations at Pendry Newport Beach
- Close proximity to John Wayne Airport
- Direct access to I-405 and I-55 Freeways and 73 Toll Road
- Across from Design Plaza featuring Muldoon's Irish Pub