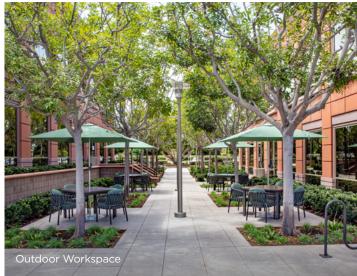

#### Success Works Here®

- 5 low-rise workplaces totaling 274,000K SF.
- Red Indian sandstone exteriors with solar-bronze vision glass
- Breathtaking views of Catalina Island and Newport Coast
- Direct access from abundant surface parking
- Upgraded outdoor workspaces transforms the workday into a coastal oasis with comfortable seating and elegant landscaping
- Access KINETIC®: state-of-the-art fitness center new equipment and group classes
- Meeting & Event Space: Use any of Newport Center's four fully equipped conference centers

### **Dynamic Gathering Spaces**

Connect at The Commons, an innovative, eventready outdoor space for taking meetings outdoors or simply enjoying the Coastal California lifestyle.