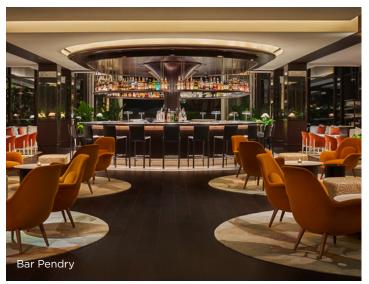

#### **Success Works Here®**

- 9.5K SF of space across two stories
- Premium finishes including hardwood floors
- Balcony walkways with waterfront views
- Dining: Steps away from Bayside Restaurant and Sol Mexican Cocina
- Meeting & Event Space: Use any of Newport Center's four fully equipped conference centers with AV equipment, projection screens and video conferencing
- A short drive from Fashion Island, a premier coastal shopping and dining destination
- Luxurious nearby hotels and resorts include Pelican Hill, The Pendry and VEA Newport Beach

## **Exceptional Accommodations**

Minutes to <u>The Resort at Pelican Hill</u>\* featuring signature dining experiences, private Bungalows and Villas, two golf courses, and 23K+ SF of event space. Experience luxury hotels nearby at VEA Newport Beach and Pendry Newport Beach.