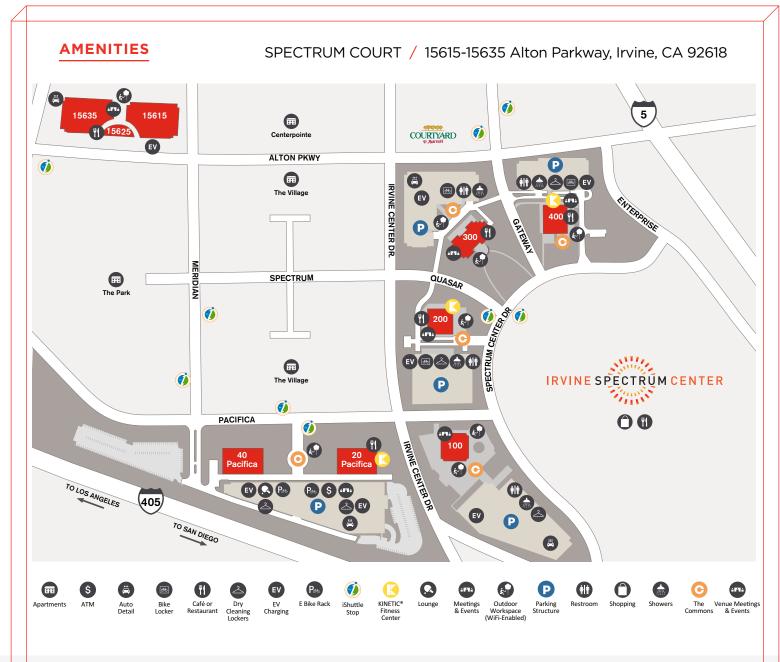

# a workplace like no other

Contemporary on-site conveniences and an unbeatable Irvine location make Spectrum Court the ultimate place to work.