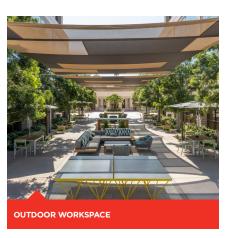

# **Outdoor Workspace**

Wi-Fi enabled spaces with comfortable seating in the shared courtyard