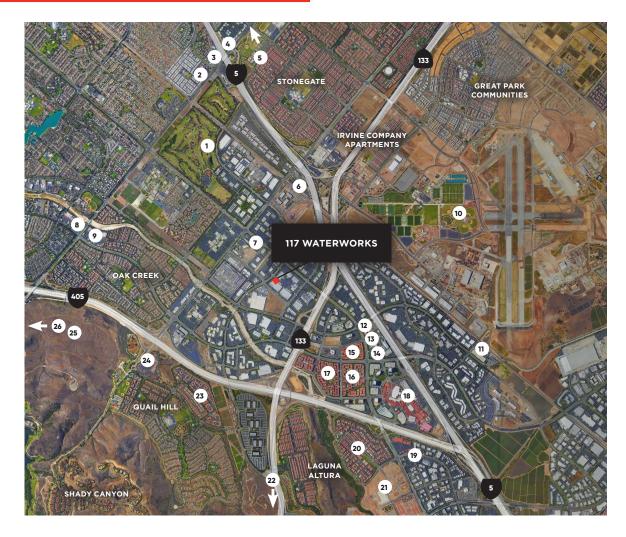

## **IRVINE SPECTRUM**

Recuit and retain top talent in the heart of Orange County's most walkable, bikeable, and sustainably planned community.

- 1. Oak Creek Golf Course
- 2. Arbor Village Shopping Center
- 3. Orange Tree Square Shopping Center
- Market Place Center Retail
  Sand Canyon Plaza Retail Center
- 6. Old Town Irvine Shops & La Quinta Inn
- o. Old Town Irvine Snops & La Quinta inn 7. Cypress Village Shopping Center
- 8. Alton Square Retail Center
- 9. Oak Creek Shopping Center
- 10. Orange County Great Park
- 11. Irvine Station
- 12. Double Tree by Hilton
- 13. Marriot Irvine Spectrum
- 14. Courtyard Marriott
- 15. Centertpointe Apartment Homes
- 16. The Village Apartment Homes
- 17. The Park Apartment Homes
- 18. Irvine Spectrum Center

- 19. Los Olivos Marketplace
- 20. Los Olivos Apartment Village
- 21. Promenade Apartments
- 22. Laguna Beach
- 23. Quail Hill Apartment Homes
- 24. Quail Hill Shopping Center
- 25. Shady Canyon Golf Course
- 26. John Wayne Airport