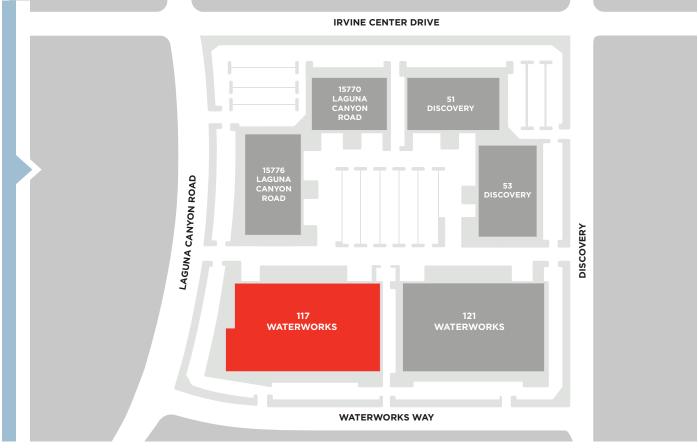

## **IRVINE SPECTRUM**

Recuit and retain top talent in the heart of Orange County's most walkable, bikeable, and sustainably planned community.

- 1. Oak Creek Golf Course
- 2. Arbor Village Shopping Center
- 3. Orange Tree Square Shopping Center
- Market Place Center Retail
  Sand Canyon Plaza Retail Center
- 6. Old Town Irvine Shops & La Quinta Inn
- o. Old Town Irvine Snops & La Quinta inn 7. Cypress Village Shopping Center
- 8. Alton Square Retail Center
- 9. Oak Creek Shopping Center
- 10. Orange County Great Park
- 11. Irvine Station
- 12. Double Tree by Hilton
- 13. Marriot Irvine Spectrum
- 14. Courtyard Marriott
- 15. Centertpointe Apartment Homes
- 16. The Village Apartment Homes
- 17. The Park Apartment Homes
- 18. Irvine Spectrum Center

- 19. Los Olivos Marketplace
- 20. Los Olivos Apartment Village
- 21. Promenade Apartments
- 22. Laguna Beach
- 23. Quail Hill Apartment Homes
- 24. Quail Hill Shopping Center
- 25. Shady Canyon Golf Course
- 26. John Wayne Airport