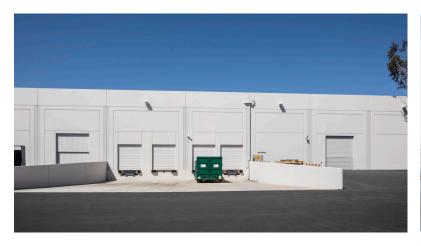

## think bigger

Experience **117 Waterworks**, an ideal choice for office, manufacturing or distribution. Offers abundant surface parking, building top signage, and convenient access to dining and retail amenities.

• Office Space:

• First Floor: 27,111 sq. ft.

• Second Floor: 7,889 sq. ft.

• Warehouse: 44,448 sq. ft.

• Warehouse Clearance: 3-28'

• Parking: 1.9: 1,000

• Truck Loading:

• Two (2) Ground-Level Doors

• Seven (7) Dock High Doors

• ESFR Sprinklers

• Electrical: 1,200 AMPS, 277/480 Volts

• Column Spacing: 50' x 56'