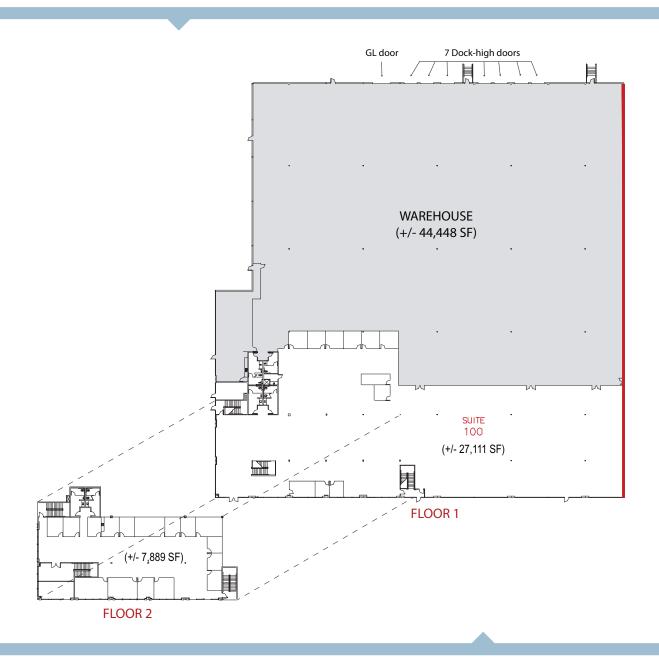

• Office Space:

• First Floor: 27,111 sq. ft.

• Second Floor: 7,889 sq. ft.

• Warehouse: 44,448 sq. ft.

• Warehouse Clearance: 3-28'

• Parking: 1.9: 1,000

• Truck Loading:

• Two (2) Ground-Level Doors

• Seven (7) Dock High Doors

• ESFR Sprinklers

• Electrical: 1,200 AMPS, 277/480 Volts

• Column Spacing: 50' x 56'