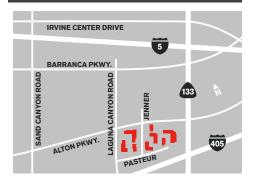

#### **Centrally Located**

Within close proximity to Amtrak and Metrolink at Irvine Station and easy access to I-5, 1-405 and 133 Freeways and 241 Toll Road.

### Irvine Spectrum®

A prime location near 150+ dining, retail and entertainment options and over 5,000 units of upscale apartment living.