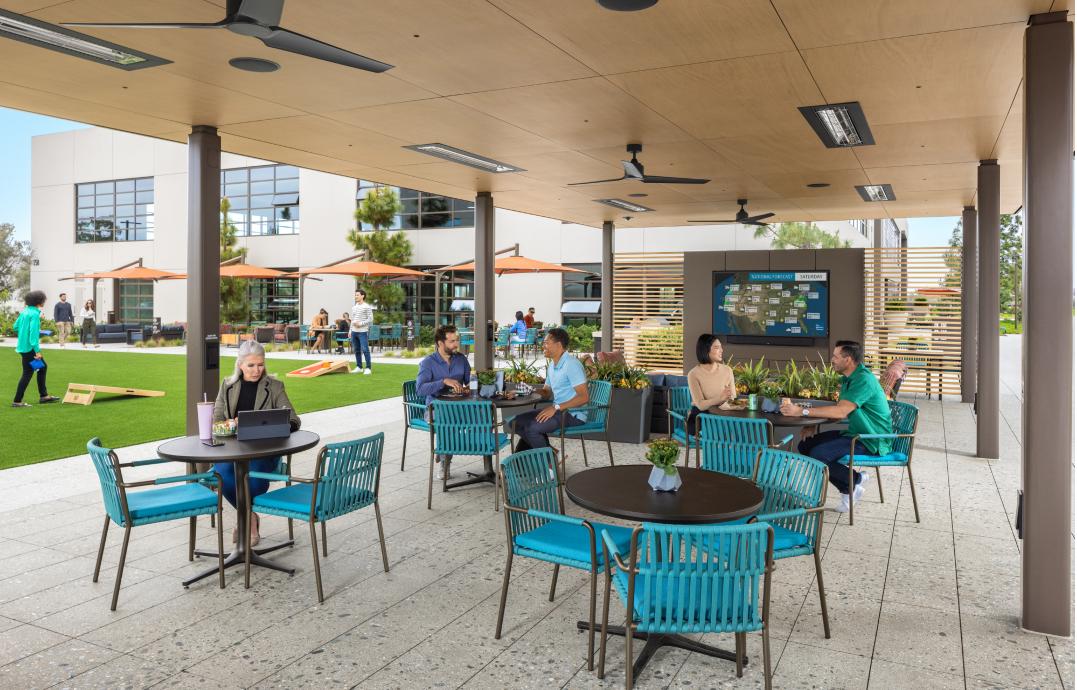

#### **Complete Connectivity**

Oversized electric roll-up doors open to private patios and a workplace-wide central pathline, creating a village-like community.

#### Built for Active Workdays

The spacious indoor-outdoor amenity hub brings teams together for curated dining, upscale private fitness, and tech-forward meetings and events.

#### The Commons

Connect at open-air, eventready pavilions ideal for team meetings, happy hours and company events.