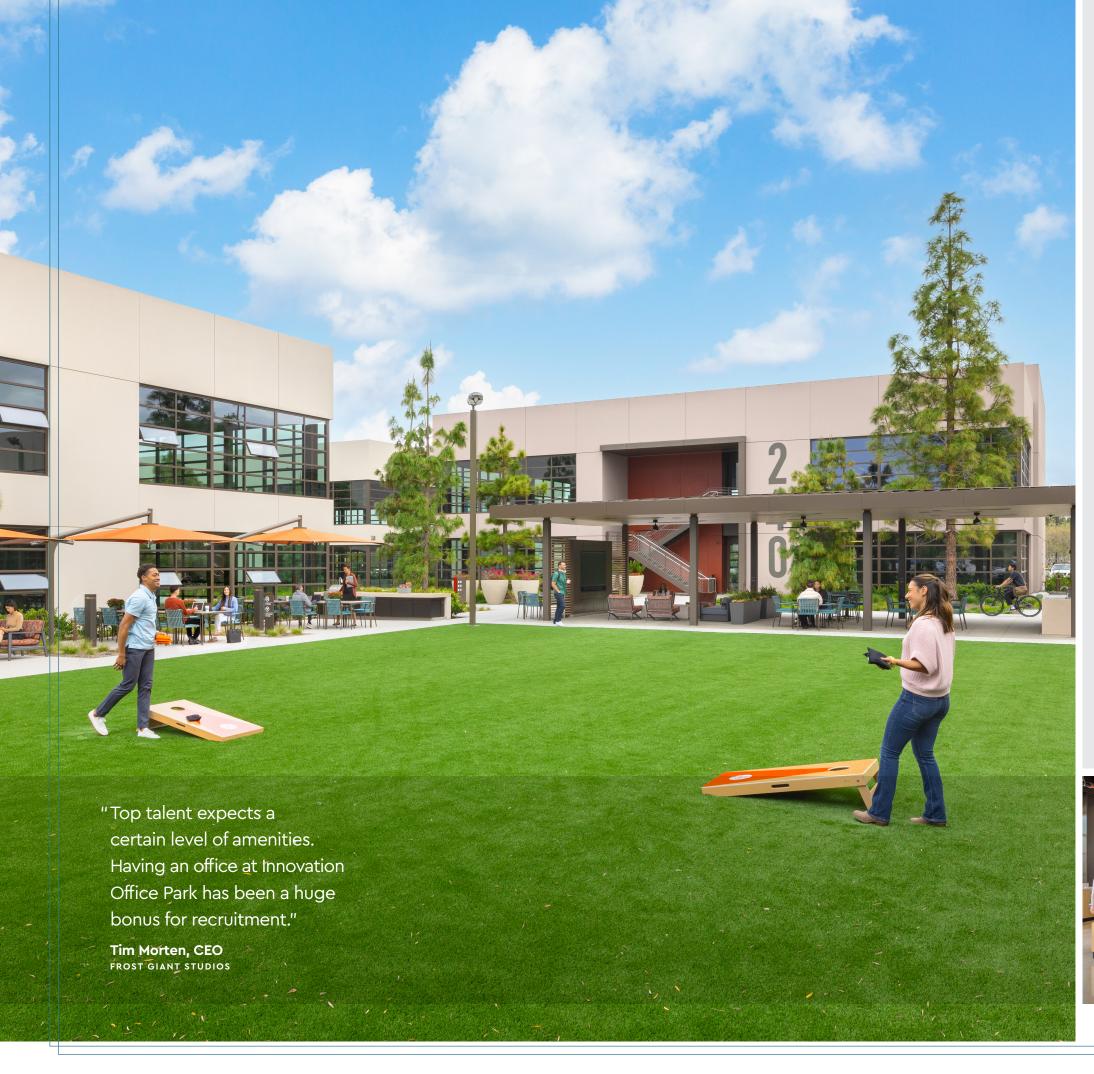

# Built for Active Workdays

Give your teams their best workday with a world of engaging amenities and benefit from new connections and fresh perspectives.

TED 6 DEDICATED
OS OUTDOOR WORKSPACES

CAMPUS-WIDE CENTRAL PEDESTRIAN PATHLINE AND BIKE PATH

24 ACRES OF OPEN SPACE WITH 2,600+ TREES

DIRECT ACCESS TO JEFFREY OPEN SPACE TRAIL

ADJACENT TO
OAK CREEK GOLF CLUB