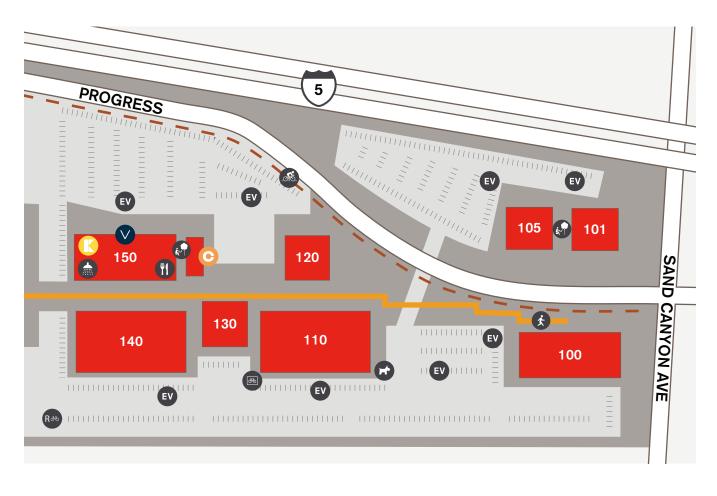

# INNOVATION OFFICE PARK / 100-150 Progress, Irvine, CA 92618

**IRVINE COMPANY** 

INNOVATIONOFFICEPARK.COM