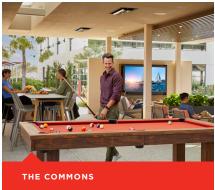

# **The Commons**

150 Progress

A Wi-Fi enabled outdoor gathering area adjacent to Olive Grove Cafe with plush seating areas, heaters, TVs, charging stations, BBQ, and a pool table.