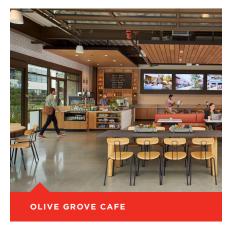

### **Olive Grove Cafe**

150 Progress

Indoor/outdoor cafe with rotating cuisine and walk-up artisan coffee bar, with an event-ready outdoor pavilion. Open: M-F, 8:00 a.m. - 2:00 p.m. OLIVEGROVECAFE.COM