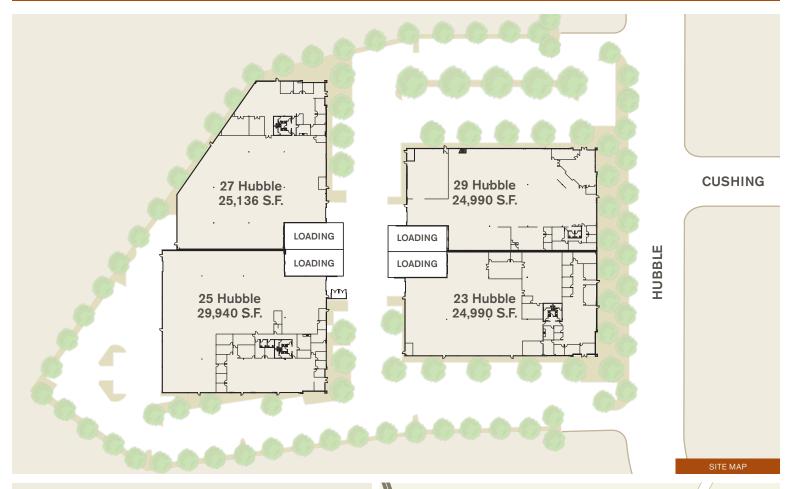

## **HUBBLE INDUSTRIAL PARK**

23, 25, 27 and 29 HUBBLE DRIVE

## **FEATURES**

· Office: Up to 11,000 sq. ft. per building

Parking: 2:1,000 sq. ft.Electrical: 1,200 AMPS

• Clearance: ± 27'

• Truck Loading:

o One (1) 12' x 14' ground-level door

o Two (2) 9' x 11' dock-high doors