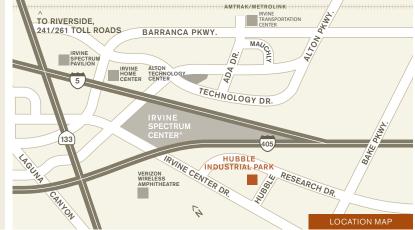

## **HUBBLE INDUSTRIAL PARK**

IRVINE SPECTRUM®

FOUR R&D/INDUSTRIAL BUILDINGS TOTALING APPROXIMATELY 105,000 SQUARE FEET

LOCATED IN THE HEART OF IRVINE SPECTRUM® –

MASTER PLANNED MIX OF RESIDENTIAL, OFFICE AND RETAIL WITH EASY ACCESS TO

THE 5, 405 AND 133 FREEWAYS AND NEAR THE 241 TOLL ROAD

MINUTES TO IRVINE SPECTRUM CENTER® WITH RESTAURANTS, SHOPPING AND ENTERTAINMENT

**BUILDING TOP SIGNAGE AVAILABLE** 

AMPLE AND CONVENIENT SURFACE PARKING