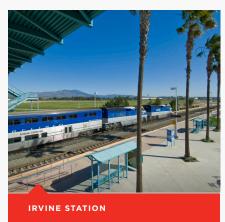

#### iShuttle

Commute with ease via nearby iShuttle stops connecting throughout Irvine Spectrum® and to Irvine Station, serving Amtrak and Metrolink.