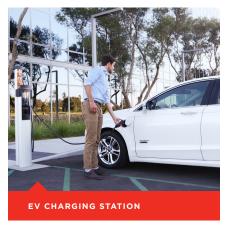

#### **EV Charging Station**

Conveniently located ChargePoint Level 2 EV charging station.