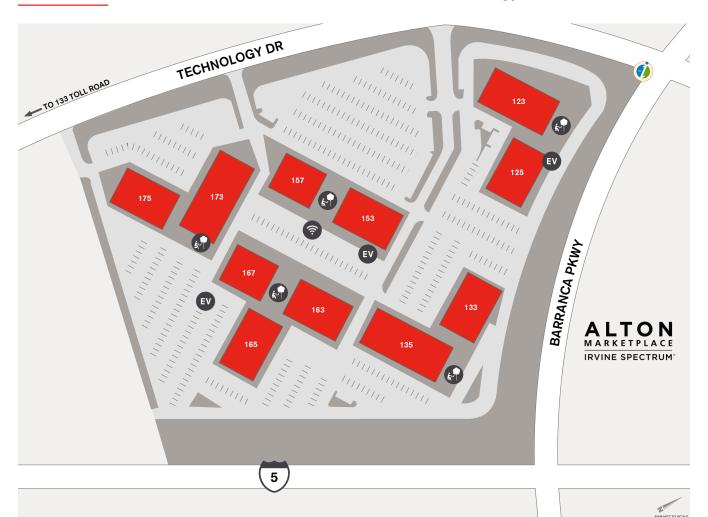

#### **Alton Marketplace**

107 Technology Dr

Offering a variety of big-box stores and quick bite restaurants. SHOPIRVINECOMPANY.COM

# 123-175 Technology Drive, Irvine, CA 92618

**IRVINE COMPANY** 

949.720.2550 / IRVINECOMPANYOFFICE.COM