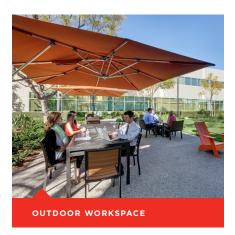

## **Outdoor Workspaces**

Connect with colleagues in our open-air gathering areas with bbq stations designed for collaborating in a social, creative, and inspiring environment.