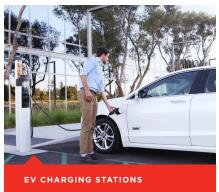

## **EV Charging Stations**

Convenient ChargePoint Level 2 EV charging stations located throughout the property.