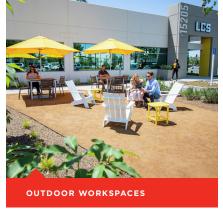

#### **Outdoor Workspaces**

Connect and collaborate at Wi-Fi-enabled outdoor spaces featuring large shade structures, lounge and cafe seating, and equipped with built-in BBQ stations.