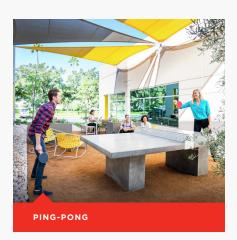

#### **Outdoor Workspaces**

Connect and collaborate at Wi-Fi-enabled outdoor spaces featuring large shade structures, lounge and cafe seating, and equipped with built-in BBQ stations.