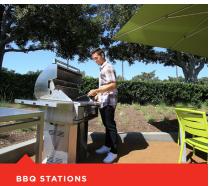

#### **Outdoor Workspaces**

Connect and collaborate at Wi-Fi-enabled outdoor spaces featuring large shade structures, lounge and cafe seating, and equipped with built-in BBQ stations.