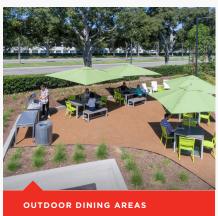

#### **Outdoor Workspaces**

Connect and collaborate at Wi-Fi-enabled outdoor spaces featuring large shade structures, lounge and cafe seating, and equipped with built-in BBQ stations.