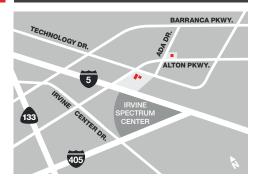

## Alton/Ada

2 Ada/31 & 33 Technology • Irvine, CA 92618

Located on the corner of two prominent streets, Alton/Ada offers campus-office and mid-tech space with convenient access to major freeways and the Irvine Station transportation hub. Its central location in the heart of Irvine Spectrum® helps integrate work and life for the competitive workforce your business needs to thrive.

## Productive Workplace Community

- Three 2-story campus and mid-tech office buildings
- Excellent corner visibility for building-top signage
- Move-in ready suites with simplified leasing terms
- Minutes to 150+ dining and retail options at Irvine Spectrum Center®
- Resort-style apartment living within walking distance
- Full-service Marriott and Courtyard Marriott Hotels nearby
- Ideally situated near the Irvine Station transportation hub
- Short drive to John Wayne Airport
- Convenient access to the I-5, I-405, and 133 freeways and 241 Toll Road