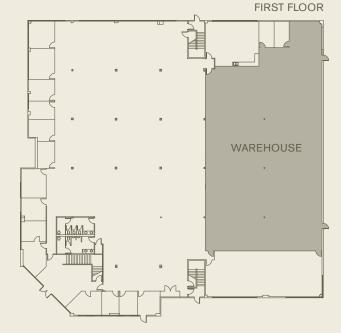

## FEATURES

- Office/Warehouse
  - First Floor:
  - Office: 17,755 sq. ft.
  - Warehouse: 8,830 sq. ft.
  - Second Floor:
  - Office: 15,379 sq. ft.
- Parking: 3.65:1,000 sq. ft.
- Electrical: 1,200 AMPS, 277/480 volts
- Warehouse Clearance: 25'
- Truck Loading: One (1) ground-level door
- Fire Sprinklers: .33 GPM/2,000 sq. ft.

HYPOTHETICAL FLOOR PLAN