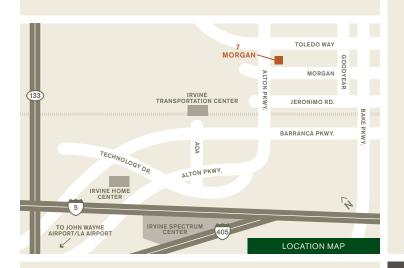

EASY ACCESS TO THE 405, 5 AND 133 FREEWAYS AND THE 241 TOLL ROAD

MINUTES TO IRVINE SPECTRUM CENTER® WITH RESTAURANTS, RETAIL AND ENTERTAINMENT

AMPLE AND CONVENIENT SURFACE-LEVEL PARKING

**7 MORGAN** 41,964 Square Feet Available

## EASY ACCESS

- Easy access to the 5, 405 and 133 Freeways and the 241 Toll Road
- Minutes to John Wayne Airport
- AMTRAK and Metrolink service at nearby Irvine Transportation Center