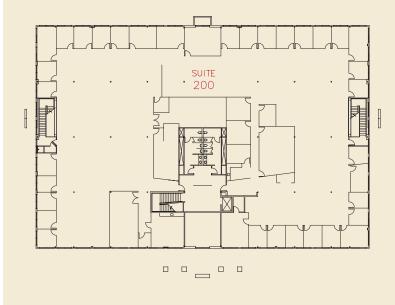

## 9 PASTEUR, SUITE 200

22,011 Square Feet Available

## 9 PASTEUR, SUITE 200

22,011 Square Feet Available

**FLOOR PLAN** 