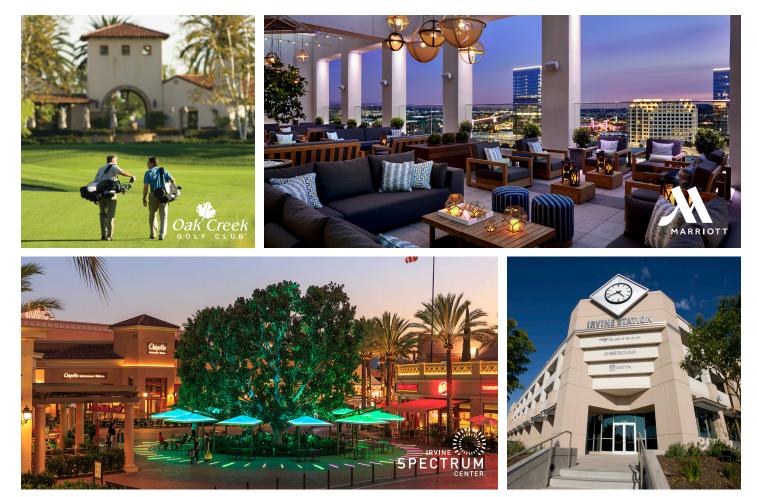

## Productive Workplace Community

- Five two-story campus office building totaling 186,000 sq. ft.
- An ideal campus setting with rich landscaping and outdoor workspaces
- Abundant surface parking onsite
- Convenient access to the I-5, I-405, and 133 freeways and 241 Toll Road
- Close proximity to Oak Creek Golf Club<sup>®</sup> and Oak Creek Grille
- Minutes to 150+ dining and retail options at Irvine Spectrum Center<sup>®</sup>
- Located near the Irvine Station transportation hub
- Nearby resort-style apartment living
- Full-service Marriott and Courtyard Marriott Hotels nearby

## Hosting + Living

Host out-of-town guests at the nearby Marriott and enjoy resort-style living at The Village, The Park, Centerpointe, Westview or Los Olivos apartment communities.

#### Workday Conveniences

Free up your time with abundant nearby amenities including Irvine Spectrum Center<sup>®</sup>, Oak Creek Village Center<sup>®</sup>, Sand Canyon Plaza<sup>®</sup>, Alton Retail Center and Oak Creek Golf Club<sup>®</sup>.