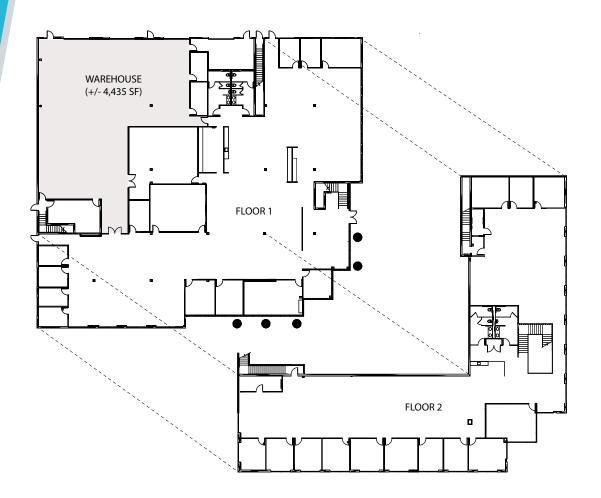

## / Floor Plan /

29,192 SF Corporate Headquarter Building in Irvine Spectrum®

## **Building Features**

• First Floor:

Office: 14,122 SF Warehouse: 4,435 SF

Second Floor:

Office: 10,635 SF

• Electrical:

1,200 AMPS, 277,480 volts

• Warehouse Clearance:

+/-24'

Fire Sprinklers:

.21 GPM/1,500 SF

• Truck Loading:

Four (4) 12' x 14' ground-level doors One (1) dock-high loading position

Parking:

102 Stalls