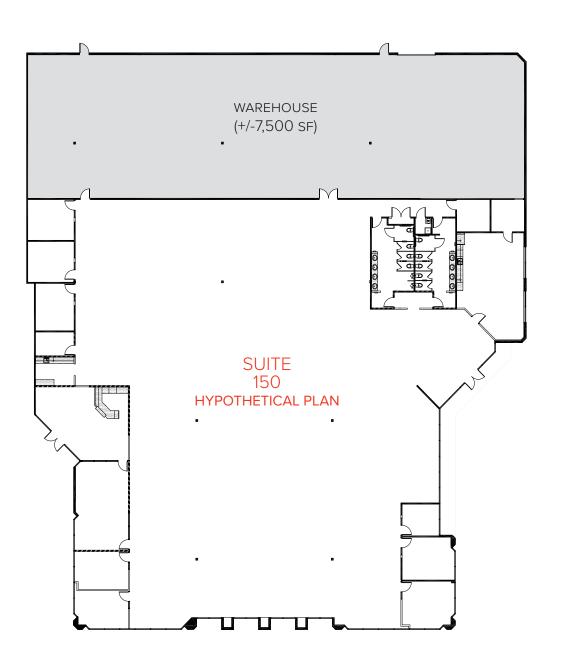

# / Floor Plan /

#### 26,370 SF Opportunity in Irvine Spectrum®

#### **Building Features**

- Office: 19,870 SF
- Warehouse: 7,500 SF
- Truck Loading: One (1) 12' x 14' grade level doors
- **Parking:** 3.3:1,000 SF
- Electrical: 800 AMPS, 277/480 volts
- Fire Sprinklers: .33 GMP/3,000 SF

#### 140 Technology Drive, Suite 150

Orange County - Irvine Spectrum