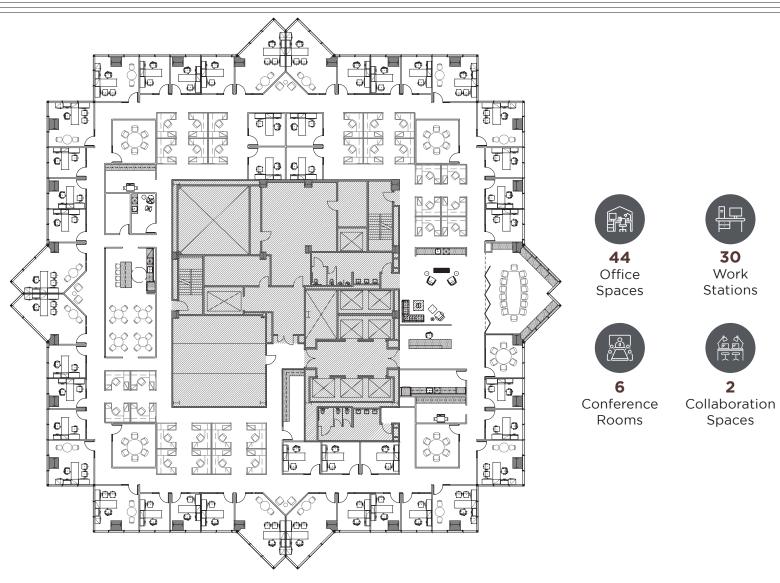

### HYPOTHETICAL LAW FIRM SPACE PLAN

**APPROX. 23,178 RSF** 

AVENUE OF THE STARS

## OWNED AND MANAGED BY: IRVINE COMPANY

BEAU RAWI, REGIONAL VICE PRESIDENT

brawi@irvinecompany.com | 310.405.8969 LIC. 1752222

PARTNERS