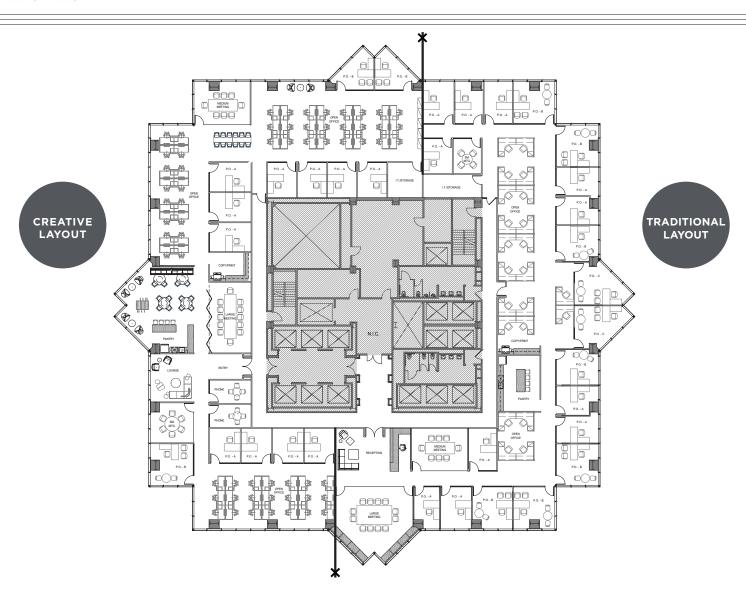

## HYPOTHETICAL SAFELY SPACED PLAN

23,178 RSF

AVENUE OF THE STARS

## OWNED AND MANAGED BY: IRVINE COMPANY

BEAU RAWI, REGIONAL VICE PRESIDENT

brawi@irvinecompany.com | 310.405.8969 LIC. 1752222

## HYPOTHETICAL TRADITIONAL SPACE PLAN

23,178 RSF

AVENUE OF THE STARS