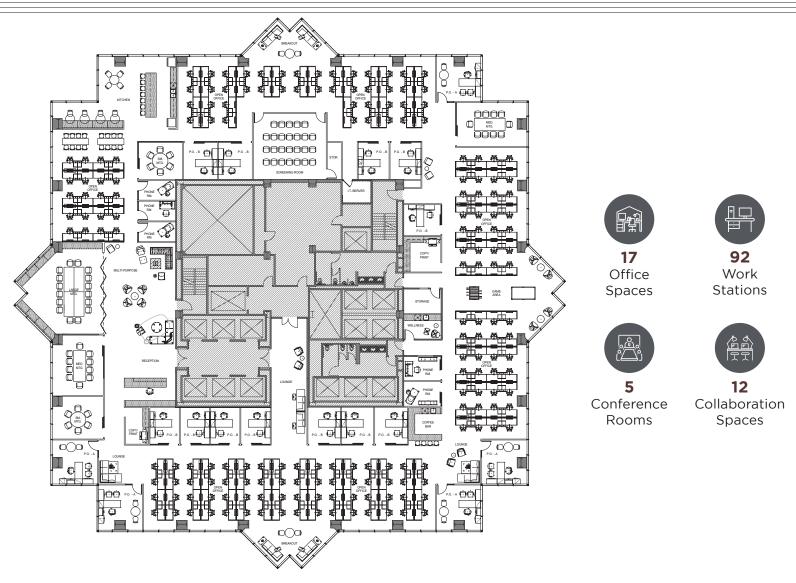

### HYPOTHETICAL CREATIVE SPACE PLAN

23,178 RSF

AVENUE OF THE STARS

## OWNED AND MANAGED BY: IRVINE COMPANY

**BEAU RAWI, REGIONAL VICE PRESIDENT** brawi@irvinecompany.com | 310.405.8969

brawi@irvinecompany.com | 310.405.8969 LIC. 1752222