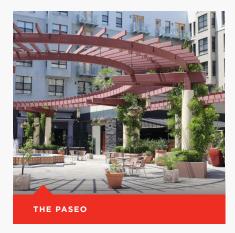

### **Surrounding Area**

Features more than 600 restaurants representing nearly every cuisine category. Establishments located within 1 mile of Western Asset Plaza include Alexander's Steakhouse, Fogo De Chao, Fleming's Prime Steakhouse and Wine Bar, Soh Grill House, Grandview Palace, Ginger and Spice Noodle & Grill, Rubio's Coastal Grill and more.