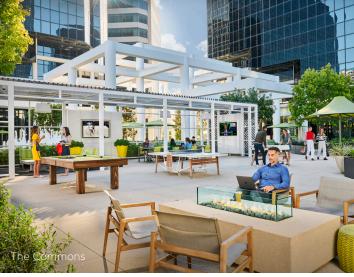

#### **Success Works Here®**

- Walkable campus with five sleek towers, walking paths, water feature and sculpture plaza
- The Commons: Work-ready, outdoor collaboration and event space with video conferencing, fire pit and game area
- Venue: On-site meeting and event space for 100+ attendees
- Dining: On-site cafe Tru Bru, grab-and-go options from rotating food trucks and Street Corner Urban Market and Benny and Mary's, a full-service restaurant
- Campus convenience supports flexible work schedules, providing an extra edge in a competitive talent market
- KINETIC® private, on-site fitness center features high-tech cardio, strength training equipment and private locker rooms
- Resort-style living at nearby
   Villa Sienna, Park Place, or Villa
   Coronado
   Apartment Homes and direct highway access offer high quality housing options and easy commutes

### **Indoor/Outdoor Amenity Hub**

Bring teams together in a work-ready collaboration space and enjoy event programming hosted by our expert, onsite teams.