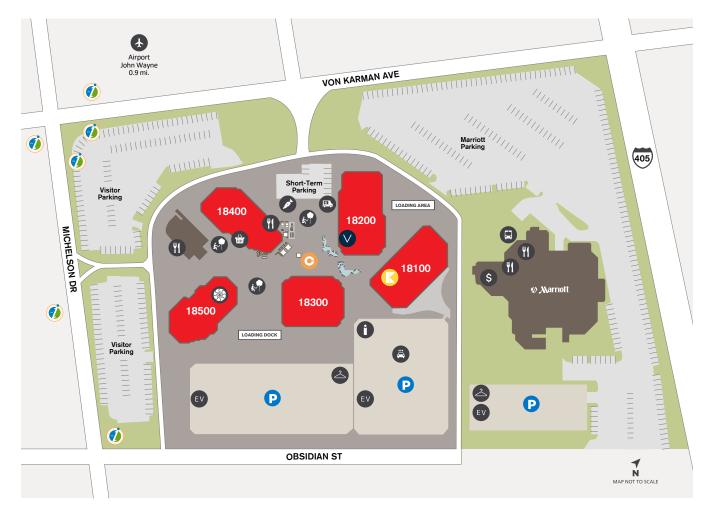

# IRVINE TOWERS / 18100-18500 VON KARMAN AVE, IRVINE, CA 92612

\*Locations subject to change

**IRVINE COMPANY** 

949.720.2550 / IRVINECOMPANYOFFICE.COM